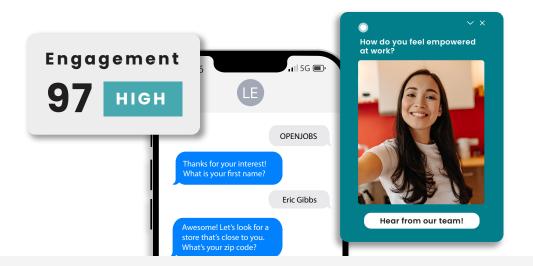

### **Text Engagement**

# Build lasting connections with candidates through text messaging

Reach job seekers and employees wherever they are – on the factory floor, the overnight shift at the hospital or in their home office.

#### KEY CAPABILITIES

- Text candidates on-the-go and remain compliant with centralized communication
- Engage thousands of candidates at a time with automated text campaigns
- Automate high volume recruiting with text-to-apply: let candidaes kick off an automated application process by texting a custom word or code of your choice
- Text employees about upcoming to-dos, trainings/onboarding tasks, celebrations, and more.